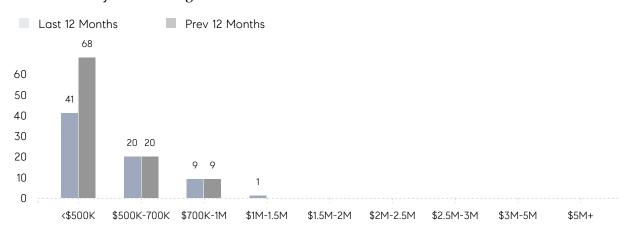

|
|                | AVERAGE SOLD PRICE | \$694,167 | \$618,322 | 12%      |
|                | # OF CONTRACTS     | 2         | 3         | -33%     |
|                | NEW LISTINGS       | 2         | 2         | 0%       |
| Condo/Co-op/TH | AVERAGE DOM        | -         | 13        | -        |
|                | % OF ASKING PRICE  | -         | 99%       |          |
|                | AVERAGE SOLD PRICE | -         | \$330,000 | -        |
|                | # OF CONTRACTS     | 0         | 1         | 0%       |
|                | NEW LISTINGS       | 1         | 1         | 0%       |
|                |                    |           |           |          |

Nov 2022

Nov 2021

% Change

# Caldwell

### NOVEMBER 2022

### Monthly Inventory



### Contracts By Price Range



### Listings By Price Range



# COMPASS



Compass makes no representations or warranties, express or implied, with respect to future market conditions or prices of residential product at the time the subject property or any competitive property is complete and ready for occupancy or with respect to any report, study, finding, recommendation or other information provided by Compass herein. Moreover, no warranty, express or implied, is made or should be assumed regarding the accuracy, adequacy, completeness, legality, reliability, merchantability or fitness for a particular purpose of any information, in part or whole, contained herein. All material is presented with the understanding that Compass shall not be deemed to provide legal, accounting or other professional services. This is no