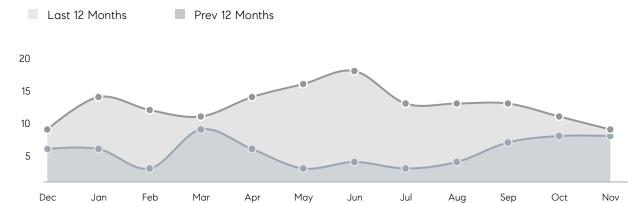

E  | 103%      | 102%      |          |
|                | AVERAGE SOLD PRICE | \$694,167 | \$618,322 | 12%      |
|                | # OF CONTRACTS     | 2         | 3         | -33%     |
|                | NEW LISTINGS       | 2         | 2         | 0%       |
| Condo/Co-op/TH | AVERAGE DOM        | -         | 13        | -        |
|                | % OF ASKING PRICE  | -         | 99%       |          |
|                | AVERAGE SOLD PRICE | -         | \$330,000 | -        |
|                | # OF CONTRACTS     | 0         | 1         | 0%       |
|                | NEW LISTINGS       | 1         | 1         | 0%       |
|                |                    |           |           |          |

Nov 2022

Nov 2021

% Change

# Caldwell

### NOVEMBER 2022

### Monthly Inventory



### Contracts By Price Range



### Listings By Price Range



# COMPASS



Compass makes no representations or warranties, express or implied, with respect to future market conditions or prices of residential product at the time the subject property or any competitive property is complete and ready for occupancy or with respect to any report, study, finding, recommendation or other information provided by Compass herein. Moreover, no warranty, express or implied, is made or should be assumed regarding the accuracy, adequacy, completeness, legality, reliability, merchantability or fitness for a particular purpose of any information, in part or whole, contained herein. All material is presented with the understanding that Compass shall not be deemed to provide legal, accounting or other p