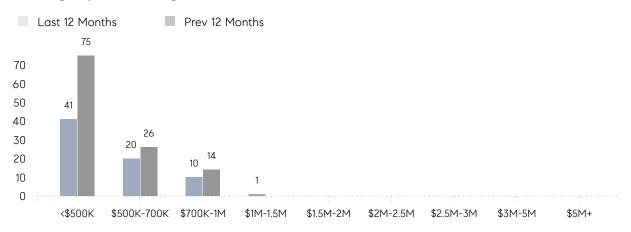

AGE SOLD PRICE | \$694,167 | \$618,322 | 12%      |
|                | # OF CONTRACTS     | 2         | 3         | -33%     |
|                | NEW LISTINGS       | 2         | 2         | 0%       |
| Condo/Co-op/TH | AVERAGE DOM        | -         | 13        | -        |
|                | % OF ASKING PRICE  | -         | 99%       |          |
|                | AVERAGE SOLD PRICE | -         | \$330,000 | -        |
|                | # OF CONTRACTS     | 0         | 1         | 0%       |
|                | NEW LISTINGS       | 1         | 1         | 0%       |
|                |                    |           |           |          |

Nov 2022

Nov 2021

% Change

# Caldwell

### NOVEMBER 2022

### Monthly Inventory



### Contracts By Price Range



### Listings By Price Range



# COMPASS



Compass makes no representations or warranties, express or implied, with respect to future market conditions or prices of residential product at the time the subject property or any competitive property is complete and ready for occupancy or with respect to any report, study, finding, recommendation or other information provided by Compass herein. Moreover, no warranty, express or implied, is made or should be assumed regarding the accuracy, adequacy, completeness, legality, reliability, merchantability or fitness for a particular purpose of any information, in part or whole, contained herein. All material is presented with the understanding that Compass shall not be deemed to provide legal, accounting or other professional services. This is not intended to solicit the purch